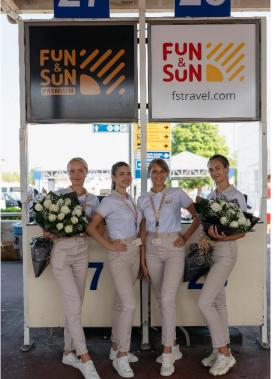

#### **Meeting upon Arrival:**

Premium name plate, glass bottle of water, napkins and flowers

#### **PREMIUM PRIVILEGE for standard rooms**

After leaving the terminal building guests see Premium Reps with branded signs, who meet and direct them to the Premium check-in desk. Sometimes, due to the large number of tour operator companies, tourists do not notice the Premium Plate, in this case they can go directly to the Premium check-in desk.

#### **PREMIUM PRIVILEGE for Executive Rooms & Villas**

After leaving the terminal building guests see Premium Reps with their name plate, who meet and asist them to the Premium check-in desk and to their vehicles.