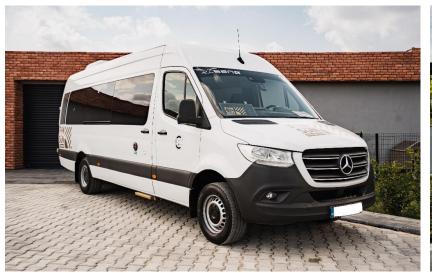

### **12 Seater Standard Minibus**

for Direct, Individual and Premium (max. 3 Premium hotels) Transfers