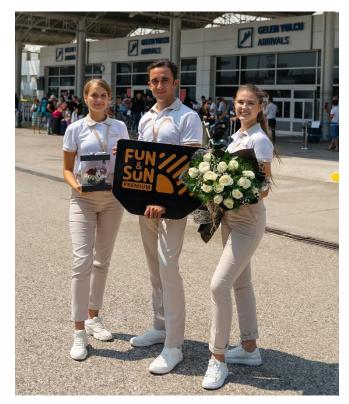

#### **PREMIUM PRIVILEGE for standard rooms**

After leaving the terminal building guests see Premium Reps with branded signs, who meet and direct them to the Premium check-in desk. Sometimes, due to the large number of tour operator companies, tourists do not notice the Premium Plate, in this case they can go directly to the Premium check-in desk.

#### **PREMIUM PRIVILEGE for Executive Rooms & Villas**

After leaving the terminal building guests see Premium Reps with their name plate, who meet and asist them to the Premium check-in desk and to their vehicles.