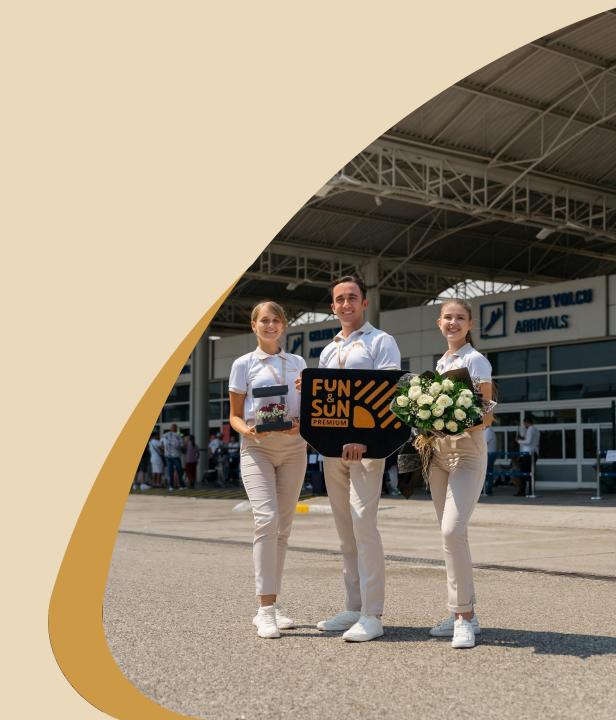

#### **Meeting upon Arrival:**

Premium name plate, glass bottle of water, napkins and flowers

#### **PREMIUM PRIVILEGE for standard rooms**

After leaving the terminal building guests see Premium Reps with branded signs, who meet and direct them to the Premium check-in desk. Sometimes, due to the large number of tour operator companies, tourists do not notice the Premium Plate, in this case they can go directly to the Premium check-in desk.

#### **PREMIUM PRIVILEGE for Executive Rooms & Villas**

After leaving the terminal building guests see Premium Reps with their name plate, who meet and asist them to the Premium check-in desk and to their vehicles.