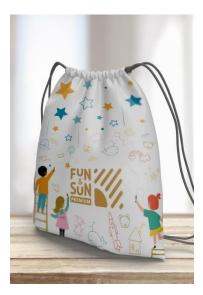

#### Presents for children upon arrival:

colouring book, colouring pencils and a bag