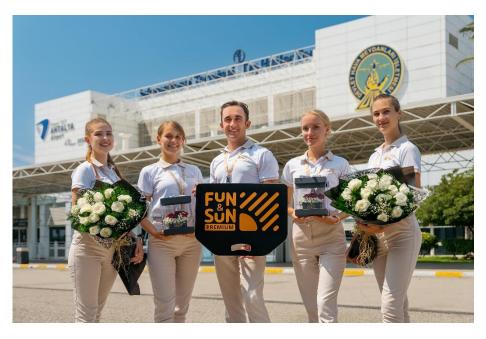

#### **Meeting upon Arrival:**

Premium name plate, glass bottle of water, napkins and flowers

#### **PREMIUM PRIVILEGE for standard rooms**

After leaving the terminal building guests see Premium Reps with branded signs, who meet and direct them to the Premium check-in desk. Sometimes, due to the large number of tour operator companies, tourists do not notice the Premium Plate, in this case they can go directly to the Premium check-in desk.

#### **PREMIUM PRIVILEGE for Executive Rooms & Villas**

After leaving the terminal building guests see Premium Reps with their name plate, who meet and asist them to the Premium check-in desk and to their vehicles.